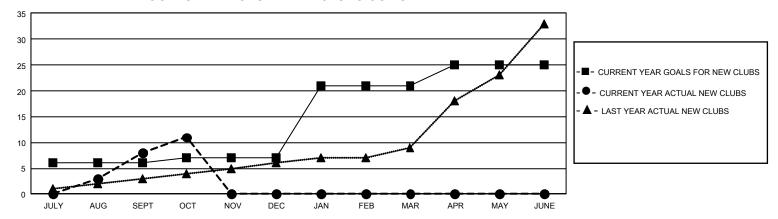

## GMT Constitutional Area 5 - E, Group O

REPORT DOES NOT INCLUDE CLUBS IN UNDISTRICTED AREAS.

| Clubs                 |               |           |               | Members               |                           |                         |                                                    |
|-----------------------|---------------|-----------|---------------|-----------------------|---------------------------|-------------------------|----------------------------------------------------|
| RESULTS FOR 2023-2024 |               |           |               | RESULTS FOR 2023-2024 |                           |                         |                                                    |
| QUARTER               | NEW CLUB GOAL | NEW CLUBS | DROPPED CLUBS | QUARTER               | MEMBER GROWTH NET<br>GOAL | MEMBER GROWTH<br>ACTUAL | DROPPED MEMBERS<br>ACTUAL (including<br>transfers) |
| JULY/AUG/SEPT         | 18            | 8         | 2             | JULY/AUG/SEF          | PT 235                    | 1,263                   | 587                                                |
| OCT/NOV/DEC           | 3             | 3         | 1             | OCT/NOV/DEC           | 220                       | 378                     | 157                                                |
| JAN/FEB/MAR           | 42            | 0         | 0             | JAN/FEB/MAR           | 383                       | 0                       | 0                                                  |
| APR/MAY/JUNE          | 12            | 0         | 0             | APR/MAY/JUN           | E 180                     | 0                       | 0                                                  |

## GOALS AND ACTUAL NEW CLUBS CUMULATIVE