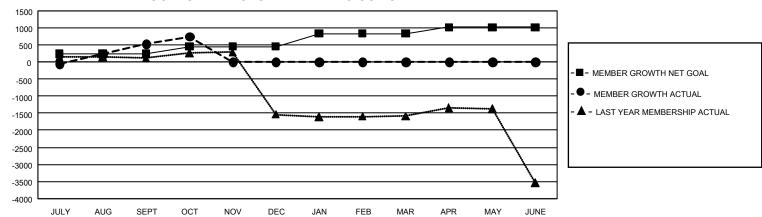

## GMT Constitutional Area 5 - E, Group O

REPORT DOES NOT INCLUDE CLUBS IN UNDISTRICTED AREAS.

| Clubs                 |               |           |               | Members               |                           |                         |                                                    |
|-----------------------|---------------|-----------|---------------|-----------------------|---------------------------|-------------------------|----------------------------------------------------|
| RESULTS FOR 2023-2024 |               |           |               | RESULTS FOR 2023-2024 |                           |                         |                                                    |
| QUARTER               | NEW CLUB GOAL | NEW CLUBS | DROPPED CLUBS | QUARTER               | MEMBER GROWTH NET<br>GOAL | MEMBER GROWTH<br>ACTUAL | DROPPED MEMBERS<br>ACTUAL (including<br>transfers) |
| JULY/AUG/SEPT         | 18            | 8         | 2             | JULY/AUG/SEF          | PT 235                    | 1,263                   | 587                                                |
| OCT/NOV/DEC           | 3             | 3         | 1             | OCT/NOV/DEC           | 220                       | 378                     | 157                                                |
| JAN/FEB/MAR           | 42            | 0         | 0             | JAN/FEB/MAR           | 383                       | 0                       | 0                                                  |
| APR/MAY/JUNE          | 12            | 0         | 0             | APR/MAY/JUN           | E 180                     | 0                       | 0                                                  |

## GOALS AND ACTUAL MEMBERS CUMULATIVE

| DROPPED CLUBS: 3 |     | 257 CLUBS OF 533 ADDED 1<br>OR MORE NEW MEMBERS | GENDER DISTRIBUTION                  |                |  |
|------------------|-----|-------------------------------------------------|--------------------------------------|----------------|--|
|                  |     |                                                 | MALE 8,346 (48.61%)                  |                |  |
|                  |     |                                                 | FEMALE                               | 8,812 (51.33%) |  |
| DROPPED MEMBERS  |     |                                                 | NON BINARY                           | 0 (0.00%)      |  |
| DECEASED         | 26  |                                                 | PREFER NOT TO ANSWER                 | 10 (0.06%)     |  |
| CLUB CANCELLED   | 44  |                                                 | TOTAL FAMILY UNIT MEMBERS            | 6.600          |  |
| OTHER            | 674 | CLICK HERE FOR                                  | TOTAL TARMET GIAT MEMBERIO           |                |  |
| TOTAL            | 744 | CUMULATIVE MEMBERSHIP  DATA                     | FAMILY MEMBERS PAYING HALF DUES 4,13 |                |  |